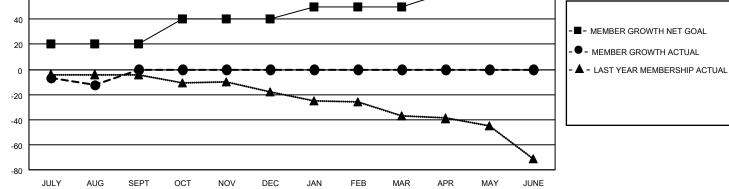

## LOCATION OHIO

District 13 OH1

Results as of: 8/31/2020

| Clubs                 |               |           |               | Members               |                         |                         |                                                    |
|-----------------------|---------------|-----------|---------------|-----------------------|-------------------------|-------------------------|----------------------------------------------------|
| RESULTS FOR 2020-2021 |               |           |               | RESULTS FOR 2020-2021 |                         |                         |                                                    |
| QUARTER               | NEW CLUB GOAL | NEW CLUBS | DROPPED CLUBS | QUARTER               | IBER GROWTH NET<br>GOAL | MEMBER GROWTH<br>ACTUAL | DROPPED<br>MEMBERS ACTUAL<br>(including transfers) |
| JULY/AUG/SEPT         | 0             | 0         | 1             | JULY/AUG/SEPT         | 20                      | 10                      | 19                                                 |
| OCT/NOV/DEC           | 0             | 0         | 0             | OCT/NOV/DEC           | 20                      | 0                       | 0                                                  |
| JAN/FEB/MAR           | 0             | 0         | 0             | JAN/FEB/MAR           | 10                      | 0                       | 0                                                  |
| APR/MAY/JUNE          | 0             | 0         | 0             | APR/MAY/JUNE          | 11                      | 0                       | 0                                                  |